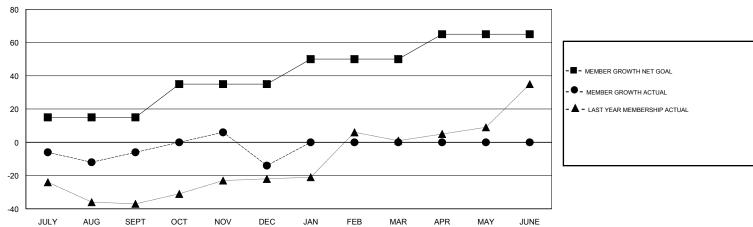

## GOALS AND ACTUAL MEMBERS CUMULATIVE

| DROPPED CLUBS: 0  DROPPED MEMBERS |    | 19 CLUBS OF 44 ADDED 1 OR MORE<br>NEW MEMBERS | GENDER DISTRIBUTION  MALE 942 (69.99%)  FEMALE 404 (30.01%)  Women Percentage Fiscal Year Goal: 5% |     |
|-----------------------------------|----|-----------------------------------------------|----------------------------------------------------------------------------------------------------|-----|
| DECEASED                          | 8  | CLICK HERE FOR CUMULATIVE  MEMBERSHIP DATA    | TOTAL FAMILY UNIT MEMBERS                                                                          | 85  |
| CLUB CANCELLED                    | 0  |                                               |                                                                                                    | 4.4 |
| OTHER                             | 52 |                                               | FAMILY MEMBERS PAYING HALF DUES                                                                    | 44  |
| TOTAL                             | 60 |                                               |                                                                                                    |     |