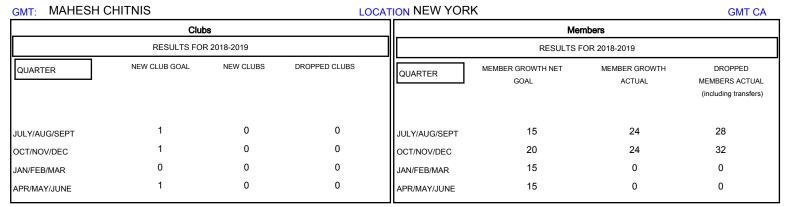

## MONTHLY MEMBERSHIP PROGRESS REPORT

District 20 S

Results as of: 12/31/2018



## GOALS AND ACTUAL NEW CLUBS CUMULATIVE



## GOALS AND ACTUAL MEMBERS CUMULATIVE



| DROPPED CLUBS: 0  DROPPED MEMBERS |    | 19 CLUBS OF 44 ADDED 1 OR MORE<br>NEW MEMBERS | GENDER DISTRIBUTION  MALE 942 (69.99%)  FEMALE 404 (30.01%)  Women Percentage Fiscal Year Goal: 5% |     |
|-----------------------------------|----|-----------------------------------------------|----------------------------------------------------------------------------------------------------|-----|
| DECEASED                          | 8  | CLICK HERE FOR CUMULATIVE  MEMBERSHIP DATA    | TOTAL FAMILY UNIT MEMBERS                                                                          | 85  |
| CLUB CANCELLED                    | 0  |                                               |