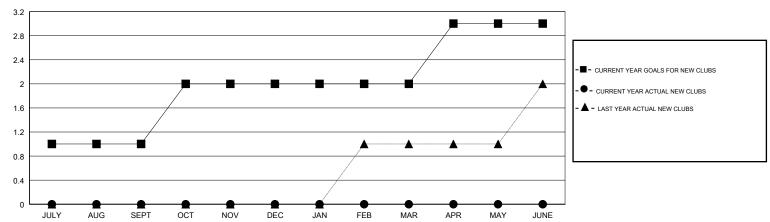

## MONTHLY MEMBERSHIP PROGRESS REPORT

District 20 S

Results as of: 12/31/2018



## GOALS AND ACTUAL NEW CLUBS CUMULATIVE



## GOALS AND ACTUAL MEMBERS CUMULATIVE



| DROPPED CLUBS: 0  DROPPED MEMBERS |    | 19 CLUBS OF 44 ADDED 1 OR MORE<br>NEW MEMBERS | GENDER DISTRIBUTION  MALE 942 (69.99%)  FEMALE 404 (30.01%)  Women Percentage Fiscal Year Goal: 5% |     |
|-----------------------------------|----|-----------------------------------------------|----------------------------------------------------------------------------------------------------|-----|
| DECEASED                          | 8  | CLICK HERE FOR CUMULATIVE  MEMBERSHIP DATA    | TOTAL FAMILY UNIT MEMBERS                                                                          | 85  |
| CLUB CANCELLED                    | 0  |                                               |